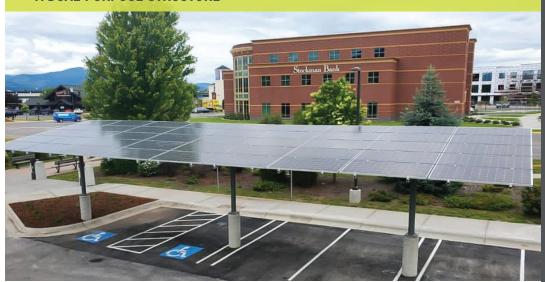

# **SOLAR CARPORT**

A DUAL PURPOSE STRUCTURE

NORTH / SOUTH PARKING. 4-10 VEHICLES

EAST / WEST PARKING, 2 VEHICLES

# **CONFIGURATION OPTIONS**

Covered Parking: up to 10 vehicles per array Module Sizes: design based on module size

Front Edge Clearance: 7' and higher

Tilt: 5°-30°

Pole sizes: 6 in., 8 in., 10 in.

Pole Spacing: 15 ft., 17 ft., 19.75 ft., 22.5 ft.