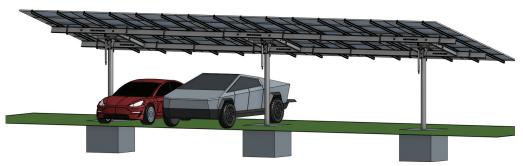

# **SOLAR CARPORT**

A DUAL PURPOSE STRUCTURE

NORTH / SOUTH PARKING. 4-10 VEHICLES

EAST / WEST PARKING, 2 VEHICLES

# **CONFIGURATION OPTIONS**

Covered Parking: up to 10 vehicles per array Module Sizes: design based on module size

Front Edge Clearance: 7' and higher

Tilt: 5°-30°

Pole sizes: 6 in., 8 in., 10 in.

Pole Spacing: 15 ft., 17 ft., 19.75 ft., 22.5 ft.