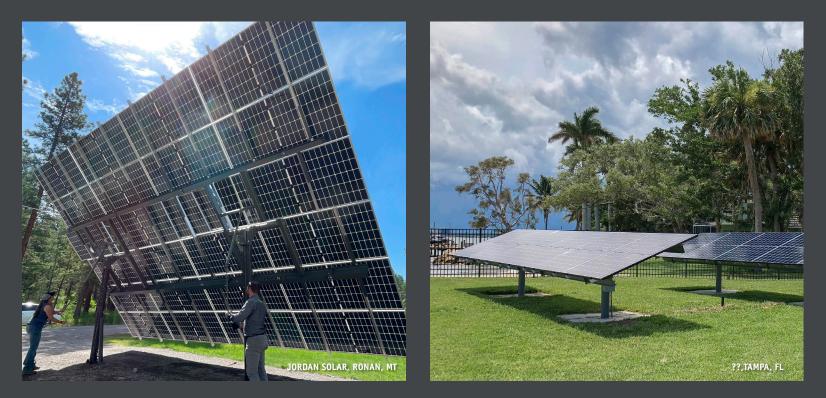

## TILT

Adjust your angle from the ground. The tilt adjust system allows for easy seasonal adjustments and module maintenance.

# ADMIRE

Customers love the look of our mounts. The rugged design is built to last through high wind loads and heavy snow.