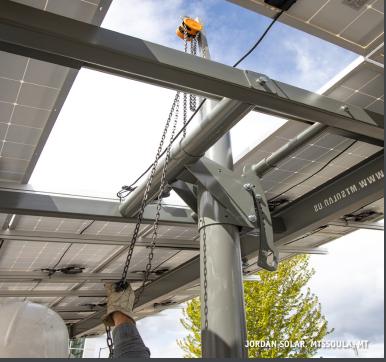

## ASSEMBLE

Install racking and modules at ground level, then raise to eye level for wiring. No overhead lifting or long hours on a ladder.

Our patented chain hoist system lets you raise your array in a matter of minutes. No need to wait for a crane.