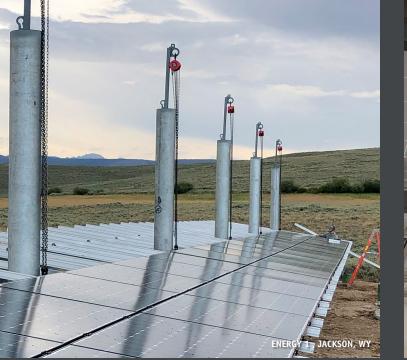

## ASSEMBLE

Install racking and modules at ground level, then raise to eye level for wiring. No overhead lifting or long hours on a ladder.

Our patented chain hoist system lets you raise your array in a matter of minutes. No need to wait for a crane.